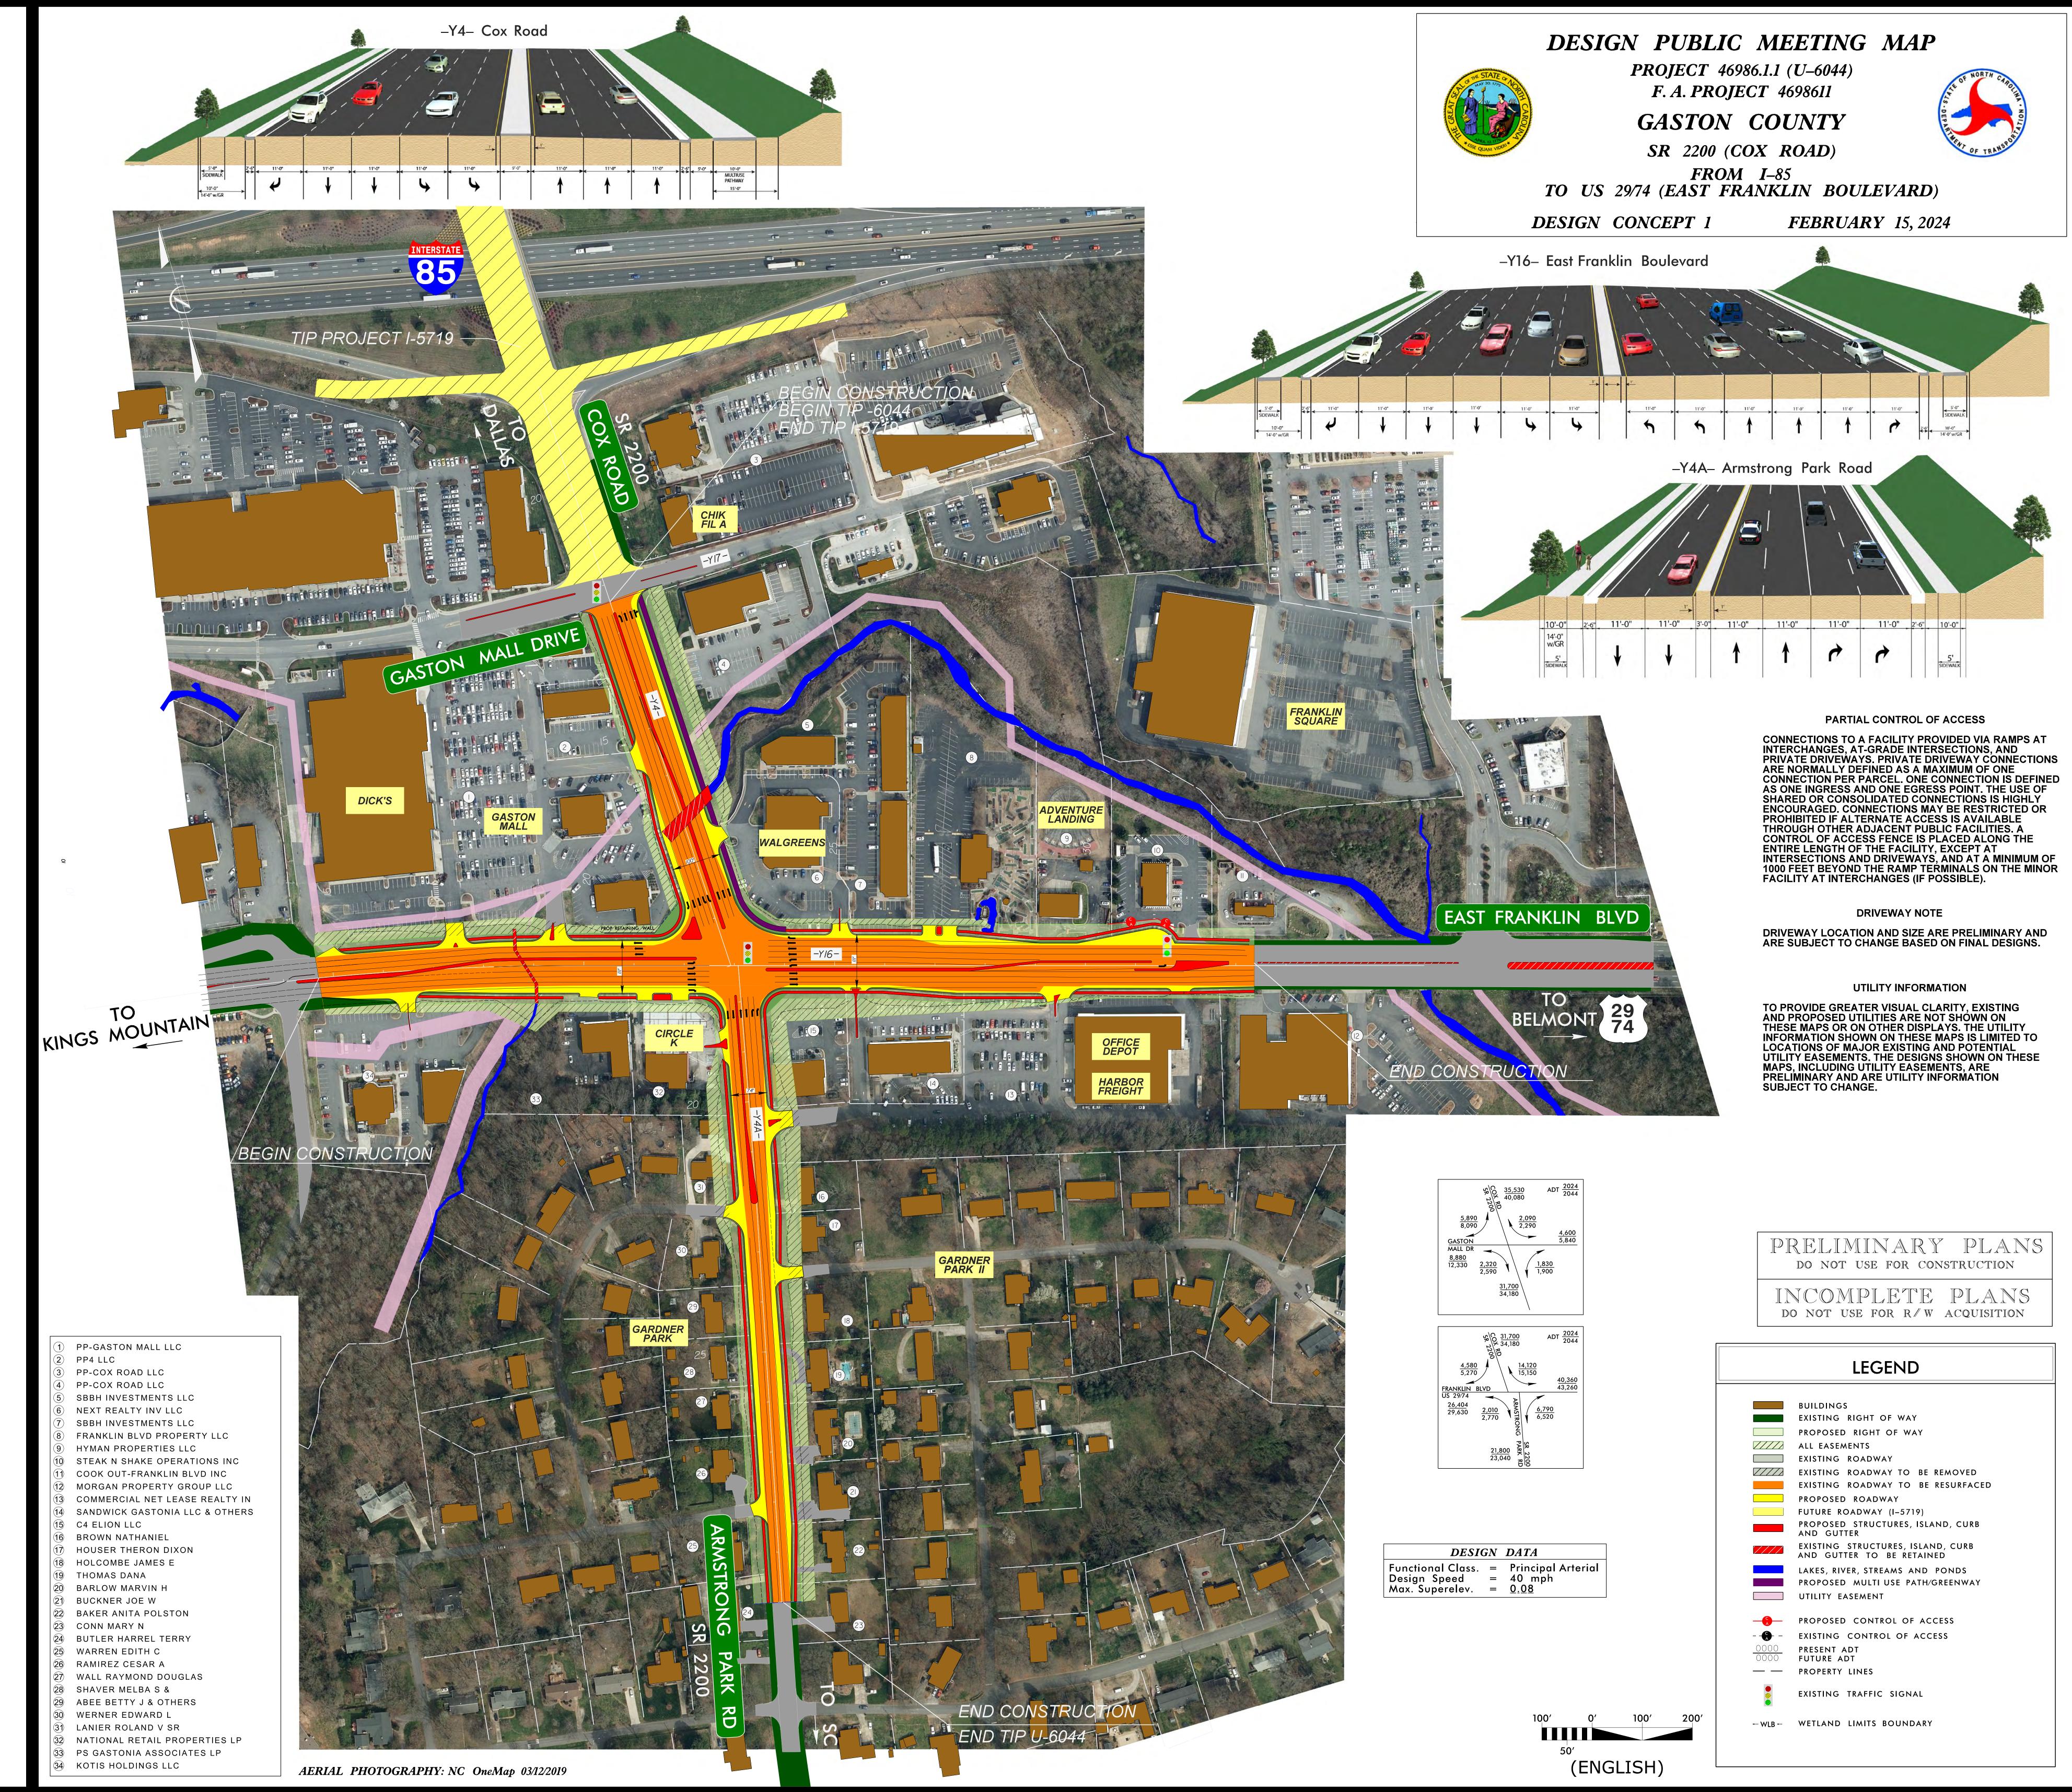

| ELIMINARY PLANS<br>0 NOT USE FOR CONSTRUCTION                                                                                                                                                                                                                                                                                                                                                                          |
|------------------------------------------------------------------------------------------------------------------------------------------------------------------------------------------------------------------------------------------------------------------------------------------------------------------------------------------------------------------------------------------------------------------------|
| COMPLETE PLANS<br>NOT USE FOR R/W ACQUISITION                                                                                                                                                                                                                                                                                                                                                                          |
|                                                                                                                                                                                                                                                                                                                                                                                                                        |
| LEGEND                                                                                                                                                                                                                                                                                                                                                                                                                 |
| JILDINGS<br>KISTING RIGHT OF WAY<br>ROPOSED RIGHT OF WAY<br>LL EASEMENTS<br>KISTING ROADWAY<br>KISTING ROADWAY TO BE REMOVED<br>KISTING ROADWAY TO BE RESURFACED<br>ROPOSED ROADWAY<br>JTURE ROADWAY (I-5719)<br>ROPOSED STRUCTURES, ISLAND, CURB<br>ND GUTTER<br>KISTING STRUCTURES, ISLAND, CURB<br>ND GUTTER TO BE RETAINED<br>AKES, RIVER, STREAMS AND PONDS<br>ROPOSED MULTI USE PATH/GREENWAY<br>TILITY EASEMENT |
| ROPOSED CONTROL OF ACCESS<br>KISTING CONTROL OF ACCESS<br>RESENT ADT<br>JTURE ADT<br>ROPERTY LINES                                                                                                                                                                                                                                                                                                                     |
| (ISTING TRAFFIC SIGNAL<br>ETLAND LIMITS BOUNDARY                                                                                                                                                                                                                                                                                                                                                                       |